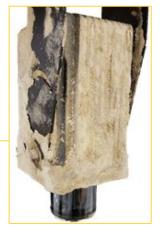

## DEPLOYMENT EXAMPLE: TE-3100<sup>TM</sup> IN A MATERIAL CHUTE!

ToughEye™ installed inside a material chute in Northern British Columbia allows the plant to reduce downtime by 60%, and to proportionally reduce confined space work for the workers.

Inside Material Chute

TE-3100TM 14 months After Installation. **Optical Clarity Unchanged** 

**Certified for Hazardous location** 

Rugged

Zero Maintenance