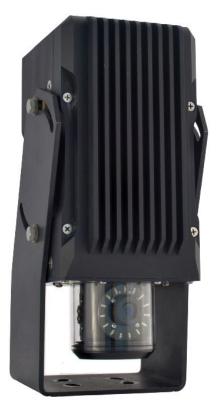

# ToughEye-3100<sup>™</sup>-Rugged Self-Cleaning Cameras Continuous Clear Vision With Zero Maintenance

TE-3100<sup>™</sup> is designed for up to 90,000 cleaning cycles, eliminating maintenance in the harshest of environments.

# Easy Installation - Plug it in and Walk Away!

TE-3100<sup>TM</sup> with its extremely rugged one-piece construction is being used at the coldest mines in Canada and the hottest sites in Africa