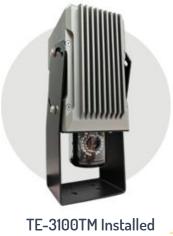

# Easy Installation - Plug it in and Walk Away!

TE-3100<sup>TM</sup> with its extremely rugged one-piece construction is being used at the coldest mines in Canada and the hottest sites in Africa